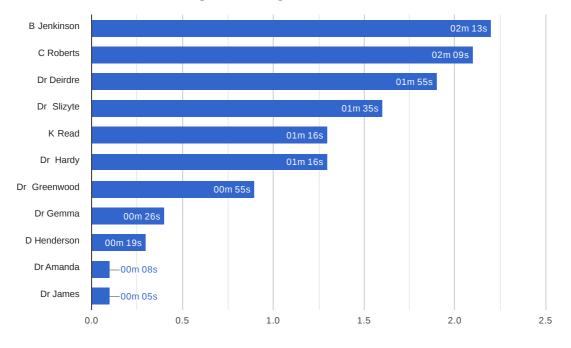

Queued:       | 5,513         |
|-----------------------------|--------|--------------------------|---------------|
| Answered:                   | 5,111  | Answered from Queue:     | 4,837 (87.7%) |
| Dialled Calls:              | 3,118  | Missed from Queue:       | 676 (12.3%)   |
| Average Queue Time Answered | 2m 17s | Ignoring Repeat Callers: | 471 (8.5%)    |
| Average Queue Time Missed   | 1m 10s |                          |               |

2. Which Numbers Took the Most Inbound Calls?





## **Users Answering Calls**

## 4. Which Users Dialled the Most Outbound Calls?



## **Users Dialling Calls**



Average Number of Queued Calls

## 6. What Times of the Day are Busiest for Calls?



## Average Number of Calls



Average Outbound Calls By Hour



Average Outbound Calls By Day



Inbound: Average Call Lengths

## **Outbound: Average Call Lengths**







### **Tuesday Average**



#### Wednesday Average







## Friday Average



Average Number of Callers Choosing

## Average Number of Calls