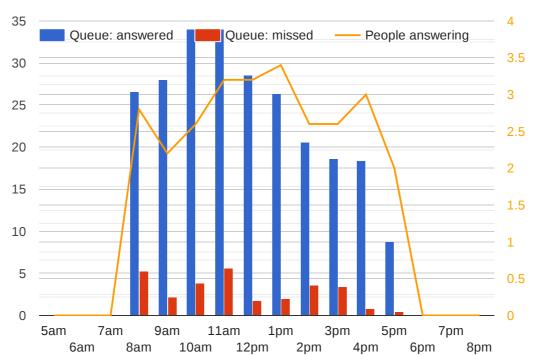

----------------------|---------------|
| Answered:                   | 5,111  | Answered from Queue:     | 4,837 (87.7%) |
| Dialled Calls:              | 3,118  | Missed from Queue:       | 676 (12.3%)   |
| Average Queue Time Answered | 2m 17s | Ignoring Repeat Callers: | 471 (8.5%)    |
| Average Queue Time Missed   | 1m 10s |                          |               |

2. Which Numbers Took the Most Inbound Calls?





## **Users Answering Calls**

## 4. Which Users Dialled the Most Outbound Calls?



## **Users Dialling Calls**



Average Number of Queued Calls

## 6. What Times of the Day are Busiest for Calls?



## Average Number of Calls



Average Outbound Calls By Hour



Average Outbound Calls By Day



Inbound: Average Call Lengths

## **Outbound: Average Call Lengths**







### **Tuesday Average**



#### Wednesday Average







## Friday Average



Average Number of Callers Choosing

## Average Number of Calls