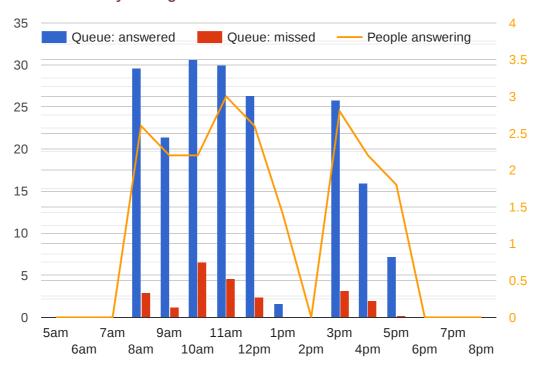

-----------|
| Answered:                   | 5,111  | Answered from Queue:     | 4,837 (87.7%) |
| Dialled Calls:              | 3,118  | Missed from Queue:       | 676 (12.3%)   |
| Average Queue Time Answered | 2m 17s | Ignoring Repeat Callers: | 471 (8.5%)    |
| Average Queue Time Missed   | 1m 10s |                          |               |

2. Which Numbers Took the Most Inbound Calls?





## **Users Answering Calls**

## 4. Which Users Dialled the Most Outbound Calls?



## **Users Dialling Calls**



Average Number of Queued Calls

## 6. What Times of the Day are Busiest for Calls?



## Average Number of Calls



Average Outbound Calls By Hour



Average Outbound Calls By Day



Inbound: Average Call Lengths

## **Outbound: Average Call Lengths**







### **Tuesday Average**



#### Wednesday Average







## Friday Average



Average Number of Callers Choosing

## Average Number of Calls