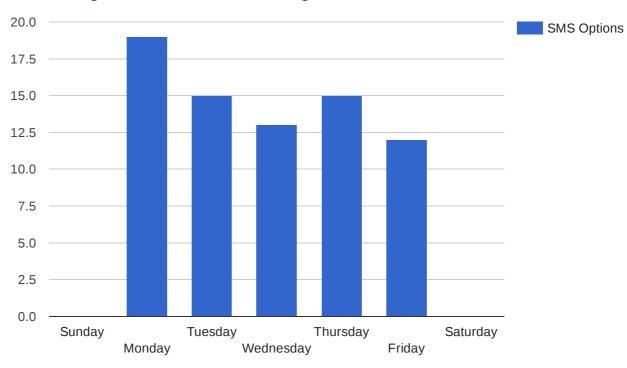

| Answered from Queue:     | 4,837 (87.7%) |
| Dialled Calls:              | 3,118  | Missed from Queue:       | 676 (12.3%)   |
| Average Queue Time Answered | 2m 17s | Ignoring Repeat Callers: | 471 (8.5%)    |
| Average Queue Time Missed   | 1m 10s |                          |               |

2. Which Numbers Took the Most Inbound Calls?





## **Users Answering Calls**

## 4. Which Users Dialled the Most Outbound Calls?



## **Users Dialling Calls**



Average Number of Queued Calls

## 6. What Times of the Day are Busiest for Calls?



## Average Number of Calls



Average Outbound Calls By Hour



Average Outbound Calls By Day



Inbound: Average Call Lengths

## **Outbound: Average Call Lengths**







### **Tuesday Average**



#### Wednesday Average







## Friday Average



Average Number of Callers Choosing

## Average Number of Calls