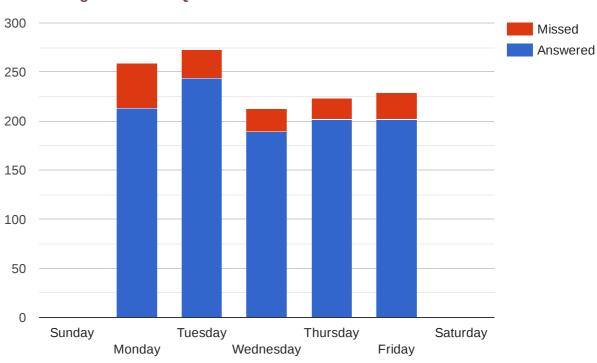

## 6. What Times of the Day are Busiest for Calls?

## Average Number of Calls

Average Outbound Calls By Hour

Average Outbound Calls By Day

Inbound: Average Call Lengths