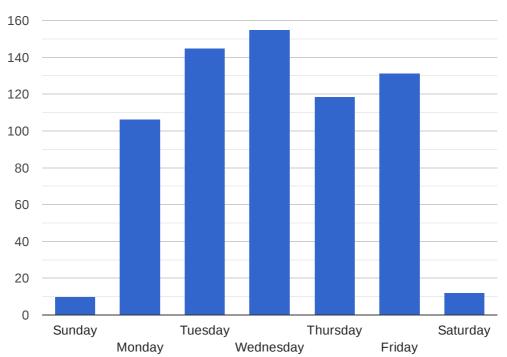

## Average Number of Calls

Average Outbound Calls By Hour

Average Outbound Calls By Day

Inbound: Average Call Lengths