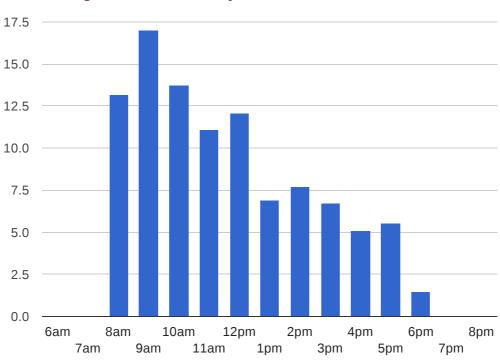

## 4. Which Users Dialled the Most Outbound Calls?

## **Users Dialling Calls**

Average Number of Queued Calls