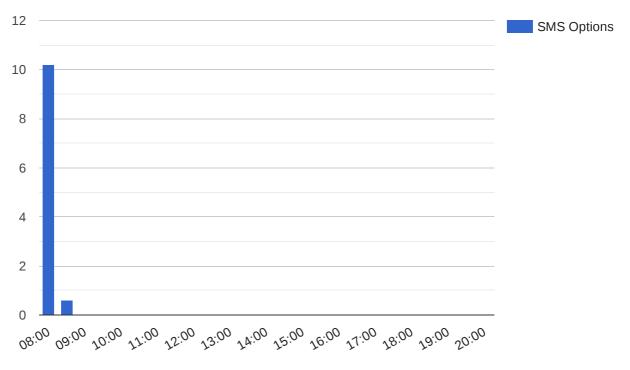

| 3,118  | Missed from Queue:       | 676 (12.3%)   |
| Average Queue Time Answered | 2m 17s | Ignoring Repeat Callers: | 471 (8.5%)    |
| Average Queue Time Missed   | 1m 10s |                          |               |

2. Which Numbers Took the Most Inbound Calls?





## **Users Answering Calls**

## 4. Which Users Dialled the Most Outbound Calls?



## **Users Dialling Calls**



Average Number of Queued Calls

## 6. What Times of the Day are Busiest for Calls?



## Average Number of Calls



Average Outbound Calls By Hour



Average Outbound Calls By Day



Inbound: Average Call Lengths

## **Outbound: Average Call Lengths**







### **Tuesday Average**



#### Wednesday Average







## Friday Average



Average Number of Callers Choosing

## Average Number of Calls