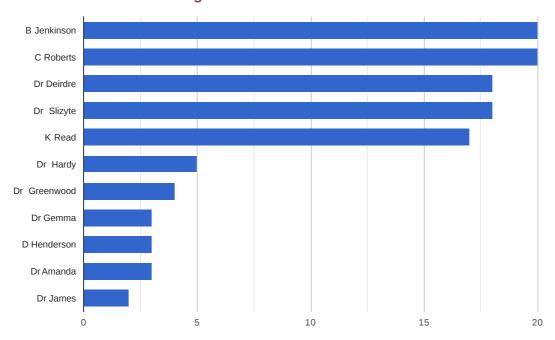

## **Management Report**

# SURGERY CONNECT

# X-on Medical Practice 01/01/2024

1. Call Summary

| Total Inbound:              | 7,353  | Calls That Queued:       | 5,513         |
|-----------------------------|--------|--------------------------|---------------|
| Answered:                   | 5,111  | Answered from Queue:     | 4,837 (87.7%) |
| Dialled Calls:              | 3,118  | Missed from Queue:       | 676 (12.3%)   |
| Average Queue Time Answered | 2m 17s | Ignoring Repeat Callers: | 471 (8.5%)    |
| Average Queue Time Missed   | 1m 10s |                          |               |

2. Which Numbers Took the Most Inbound Calls?





## **Users Answering Calls**

## 4. Which Users Dialled the Most Outbound Calls?



## **Users Dialling Calls**



Average Number of Queued Calls

## 6. What Times of the Day are Busiest for Calls?



## Average Number of Calls



Average Outbound Calls By Hour



Average Outbound Calls By Day



Inbound: Average Call Lengths

## **Outbound: Average Call Lengths**







### **Tuesday Average**



#### Wednesday Average







## Friday Average



Average Number of Callers Choosing

## Average Number of Calls