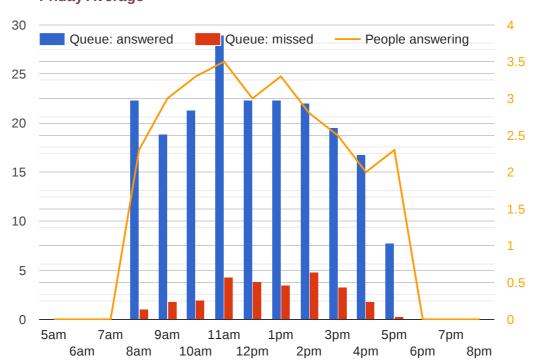

| 5,111  | Answered from Queue:     | 4,837 (87.7%) |
| Dialled Calls:              | 3,118  | Missed from Queue:       | 676 (12.3%)   |
| Average Queue Time Answered | 2m 17s | Ignoring Repeat Callers: | 471 (8.5%)    |
| Average Queue Time Missed   | 1m 10s |                          |               |

2. Which Numbers Took the Most Inbound Calls?





## **Users Answering Calls**

## 4. Which Users Dialled the Most Outbound Calls?



## **Users Dialling Calls**



Average Number of Queued Calls

## 6. What Times of the Day are Busiest for Calls?



## Average Number of Calls



Average Outbound Calls By Hour



Average Outbound Calls By Day



Inbound: Average Call Lengths

## **Outbound: Average Call Lengths**







### **Tuesday Average**



#### Wednesday Average







## Friday Average



Average Number of Callers Choosing

## Average Number of Calls