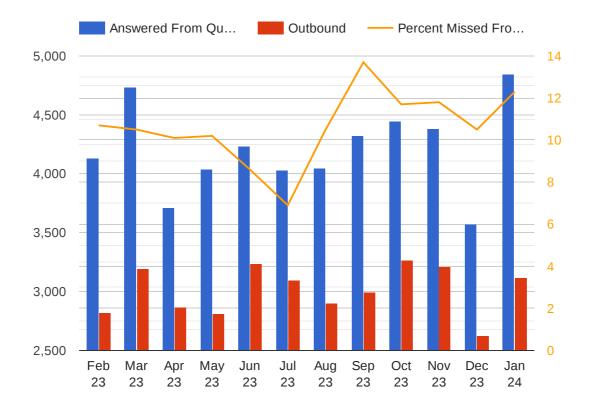

| 3,118  | Missed from Queue:       | 676 (12.3%)   |
| Average Queue Time Answered | 2m 17s | Ignoring Repeat Callers: | 471 (8.5%)    |
| Average Queue Time Missed   | 1m 10s |                          |               |

2. Which Numbers Took the Most Inbound Calls?





## **Users Answering Calls**

## 4. Which Users Dialled the Most Outbound Calls?



## **Users Dialling Calls**



Average Number of Queued Calls

## 6. What Times of the Day are Busiest for Calls?



## Average Number of Calls



Average Outbound Calls By Hour



Average Outbound Calls By Day



Inbound: Average Call Lengths

## **Outbound: Average Call Lengths**







### **Tuesday Average**



#### Wednesday Average







## Friday Average



Average Number of Callers Choosing

## Average Number of Calls