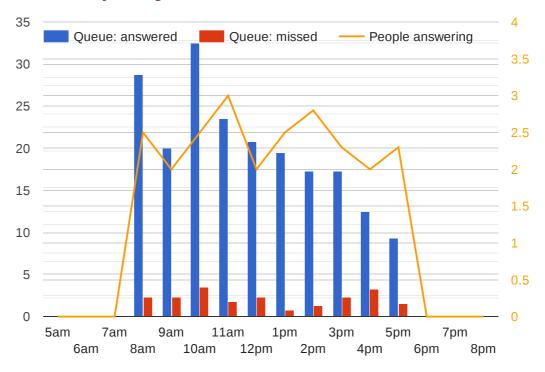

## 6. What Times of the Day are Busiest for Calls?

## Average Number of Calls

Average Outbound Calls By Hour

Average Outbound Calls By Day

Inbound: Average Call Lengths