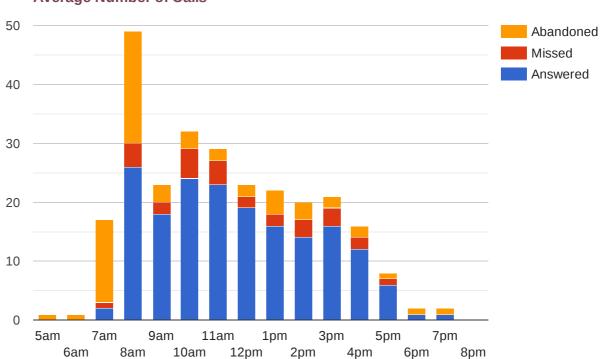

## 6. What Times of the Day are Busiest for Calls?

## Average Number of Calls

Average Outbound Calls By Hour

Average Outbound Calls By Day

Inbound: Average Call Lengths