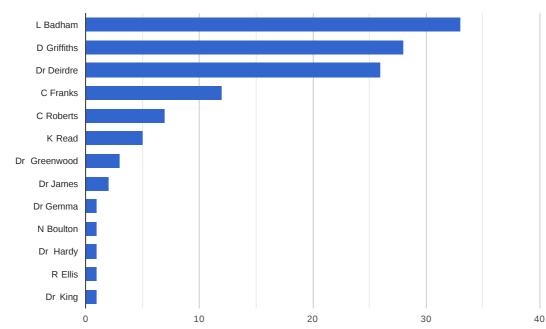

## 4. Which Users Dialled the Most Outbound Calls?

## **Users Dialling Calls**

Average Number of Queued Calls