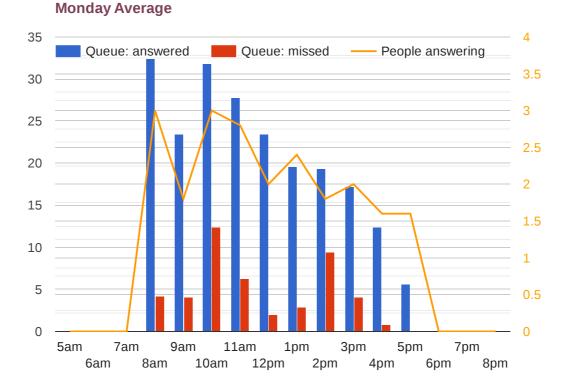

## 6. What Times of the Day are Busiest for Calls?

## Average Number of Calls

Average Outbound Calls By Hour

Average Outbound Calls By Day

Inbound: Average Call Lengths