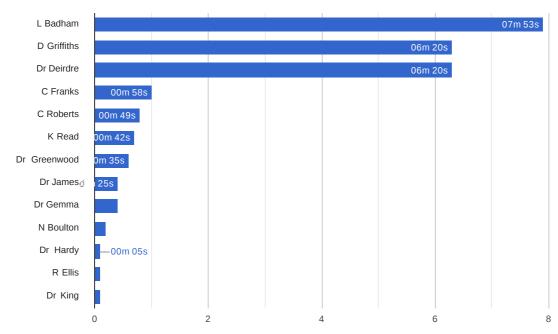

--------------------------|---------------|
| Answered:                   | 5,111  | Answered from Queue:     | 4,837 (87.7%) |
| Dialled Calls:              | 3,118  | Missed from Queue:       | 676 (12.3%)   |
| Average Queue Time Answered | 2m 17s | Ignoring Repeat Callers: | 471 (8.5%)    |
| Average Queue Time Missed   | 1m 10s |                          |               |

2. Which Numbers Took the Most Inbound Calls?





## **Users Answering Calls**

## 4. Which Users Dialled the Most Outbound Calls?



## **Users Dialling Calls**



Average Number of Queued Calls

## 6. What Times of the Day are Busiest for Calls?



## Average Number of Calls



Average Outbound Calls By Hour



Average Outbound Calls By Day



Inbound: Average Call Lengths

## **Outbound: Average Call Lengths**







### **Tuesday Average**



#### Wednesday Average







## Friday Average



Average Number of Callers Choosing

## Average Number of Calls